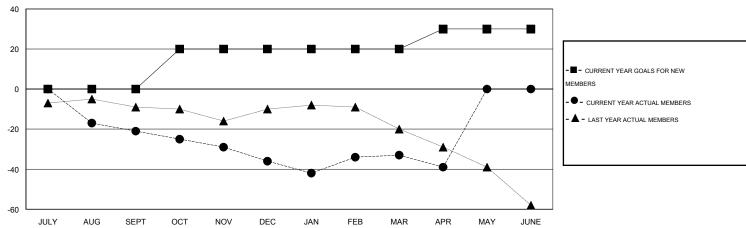

#### GOALS AND ACTUAL MEMBERS CUMULATIVE

| DROPPED CLUBS: 0  DROPPED MEMBERS |               | 17 CLUBS OF 36 ADDED 1 OR MORE NEW MEMBERS | GENDER DISTRIBUTION           MALE         784 (81.50%)           FEMALE         178 (18.50%) |           |
|-----------------------------------|---------------|--------------------------------------------|-----------------------------------------------------------------------------------------------|-----------|
| DECEASED CLUB CANCELLED OTHER     | 19<br>0<br>80 | CLICK HERE FOR HEALTH ASSESSMENT DATA      | FAMILY UNIT MEMBERS HEAD OF HOUSEHOLD                                                         | 120<br>59 |
| TOTAL                             | 99            |                                            | NON-HEAD OF HOUSEHOLD                                                                         | 61        |